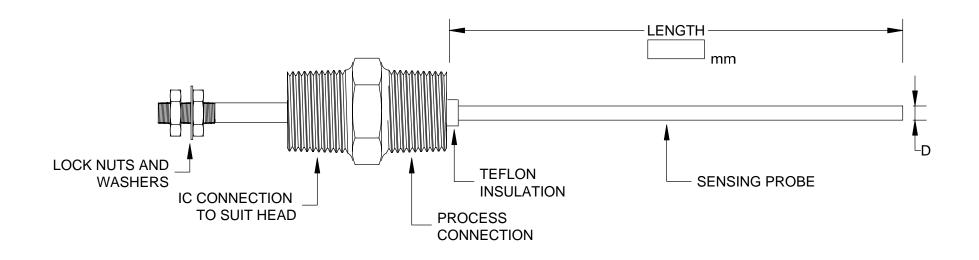

## **PROCESS CAPABILITIES**

- MUST BE USED WITH CONDUCTIVITY CONTROLLER
- PROBE DIA 1/8" OR 3/16" OR 1/4" 316 S/S STANDARD
- PROCESS CONNECTION:-1/2" BSP OR NPT STANDARD
  -3/4" BSP OR NPT
  -1" BSP OR NPT
- SUITABLE FOR UNPRESSURISED APPLICATIONS ONLY.
- FOR PRESSURE APPLICATIONS CONSULT THE FACTORY